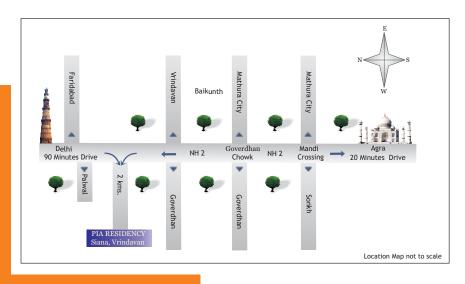

Pia Residency is located strategically just a little before Vrindavan on NH-2 (Delhi-Agra highway), a perfect spot for a spiritual retreat, or a second home, when the call of the Lord becomes irresistible.