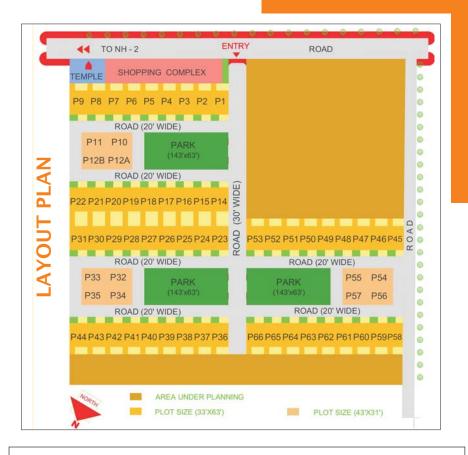

## PRICE LIST

- Plot (200 sg vds approx) INR 4500/- per sg vd
- Plot Facing Park/Corner
- Plot Facing Park & Corner
- Plot at 30 ft Wide Road

|   | PAYMENT SCHEDUL |                 |  |
|---|-----------------|-----------------|--|
| ł | Registration    | INR 2,00,000.00 |  |
|   | • Balance       |                 |  |
|   | Within 45 Days  | 95%             |  |
|   | Registration    | 5%              |  |

## CONSTRUCTION OPTIONS

Option I - Covered Area 1050 sq ft. : Rs. 13 lacs 2 Bedrooms; 1 Living Room, 2 Bathrooms, 1 Kitchen, 1 Store

Option II - Covered Area 1300 sq ft.: Rs. 16 lacs 3 Bedrooms; 1 Living Room, 3 Bathrooms, 1 Kitchen, 1 Store