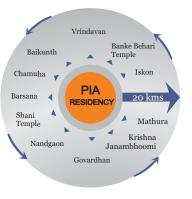

### Special Points of Interest

- 15 Kms from Banke Bihari temple
- Engineering, Dental, Law, Management colleges and schools within radius of 70 meters
- Free hold property (through registered sale deed)
- ✓ Wide roads
- Manned security
- $\sim$  24 x 7 electricity & water supply
- $\ensuremath{{\scriptstyle \vee}}$  Beautiful landscape and exterior
- Vastu friendly layout and design
- Ample parking space/ Walking track
- Maintenance of lawn and horticulture
- In-house Club