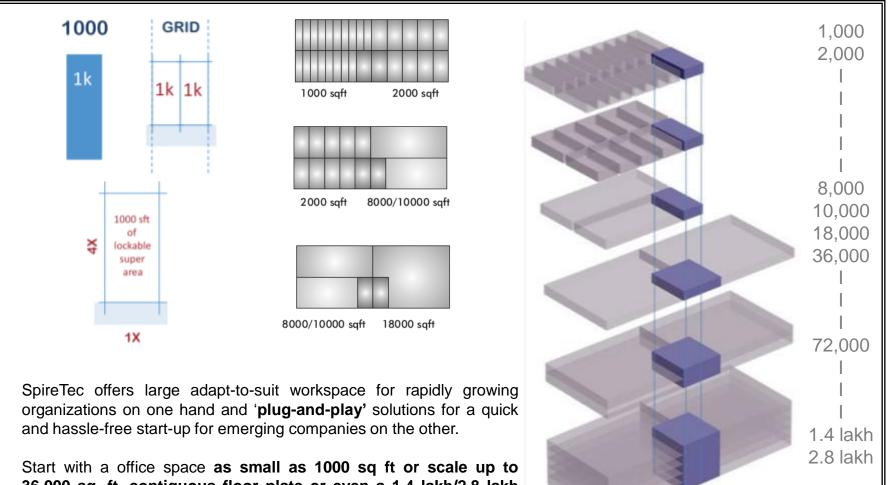

# Scalable Modules

36,000 sq. ft. contiguous floor plate or even a 1.4 lakh/2.8 lakh sq. ft. complete tower(s) – all with ample parking spaces.