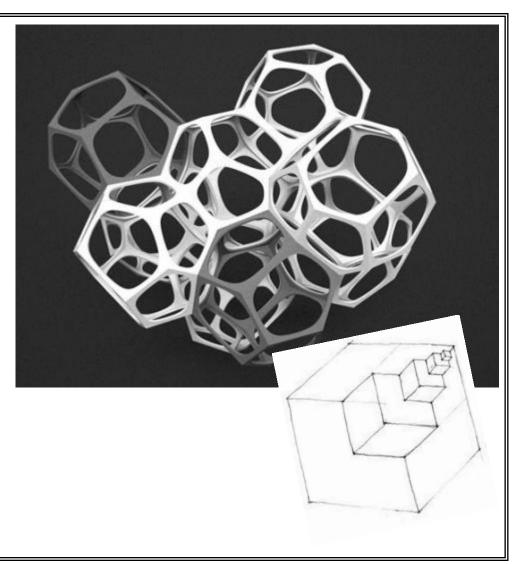

## **DESIGN FRACTALS**

The IT here is seen as a FRACTAL. Modular and linear functionalism that promotes efficiency. In itself it may be divided and conversely combined each such adhesion results in the formation of a new culture of space one which is not defined by form but by the activity generated by the cohesion or segregation.