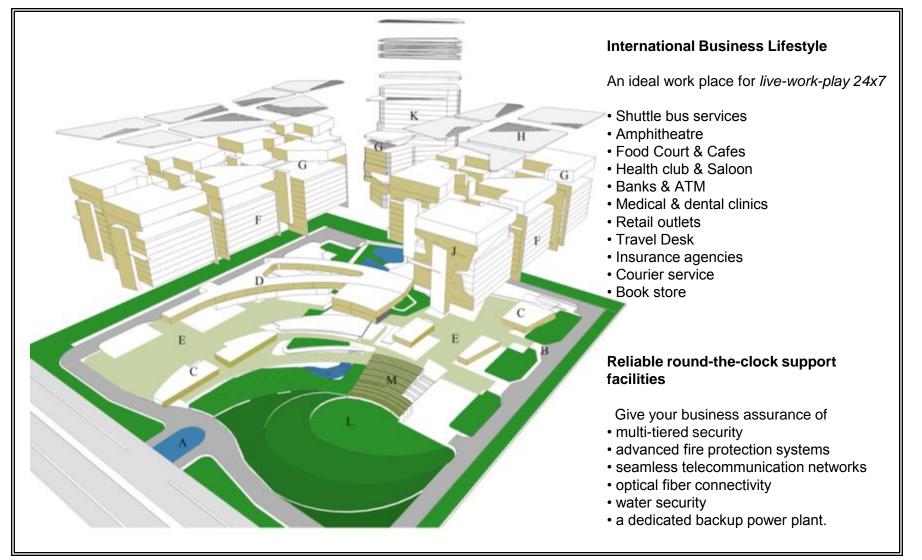

A MAINSTREAM GREEN complex that is a perfect blend of scalable office spaces, reliable business services, round-the-clock support facilities and environmental sensitivity to create an international work environment second to none.

## THE MASTERPLAN

- A) ENTRY
- B) DROP OFF
- C) WATER BODY
- D) PODIUM
- E) BIO STREET
- F) IT BLOCKS
- G) TERRACES
- H) SIGNATURE
- J) LANDSCAPED COURT
- K) AMPHITHEATRE