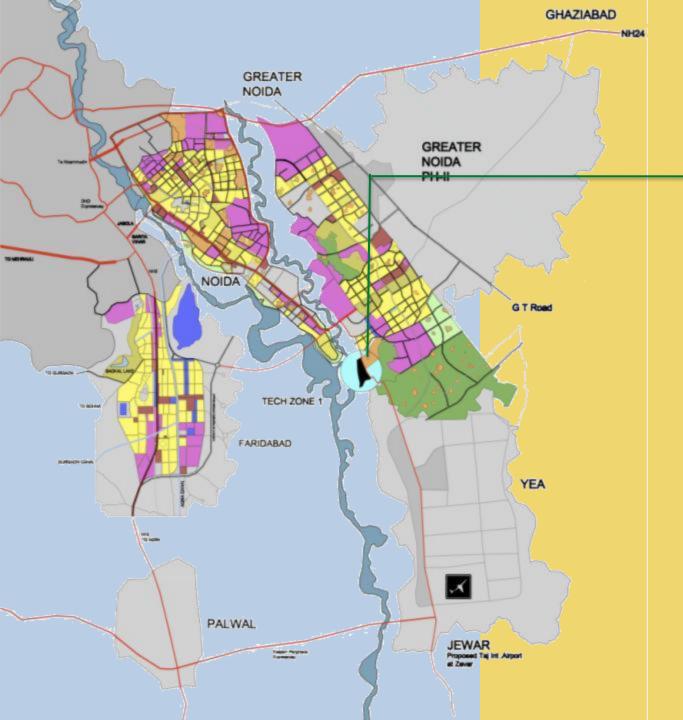

# FOCUS LOCATION

KNOW YOUR REGION'S POTENTIAL

# REGION

Fresh round of development owing to Commonwealth Games 2010. Key Infrastructure up gradation:

- •IGI Airport expansion & upgradation
- •Public transport infrastructure throughout NCR under JNNURM
- •Peripheral Expressways & Highways

#### **Greater Noida TechZone**

- Infrastructure & connectivity is the main driver for growth in the NCR.
- Up gradation of National Highways & Peripheral Expressways and MRT Systems.
- The Yamuna Expressway (Erstwhile Taj Expressway) to be operational by Oct 2010.
- Ph-1 of KMP expressway operational
- Largest IT/ITES hub in India.
- Progressive governments in Delhi, Haryana & UP creating an investor friendly framework.
- **Proposed International Airport** at Zevar, along the Yamuna Expressway.
- Eastern Peripheral Expressway to connect Gurgaon, Faridabad and Noida.

#### KEY GROWTH DRIVERS FOR THIS REGION: 1.Yamuna Expressway :

The Yamuna Expressway (erstwhile Taj Expressway) Project is conceived with the idea to not only reduce the travel time between New Delhi and Agra but also to open up avenue for Industrial and Urban development of the region and provide the base for convergence to tourism and other allied industries.
New 6 Lanes (extendable to 8 lanes) Access Controlled Expressway
Total length of 165 km

**4. Proposed International Airport:** Taj International Airport •A International Airport hub has been planned closed to Greater Noida city to facilitate tourism, cargo, aviation and non-aviation facilities.

•The Taj International Airport will be directly connected to the Taj Expressway