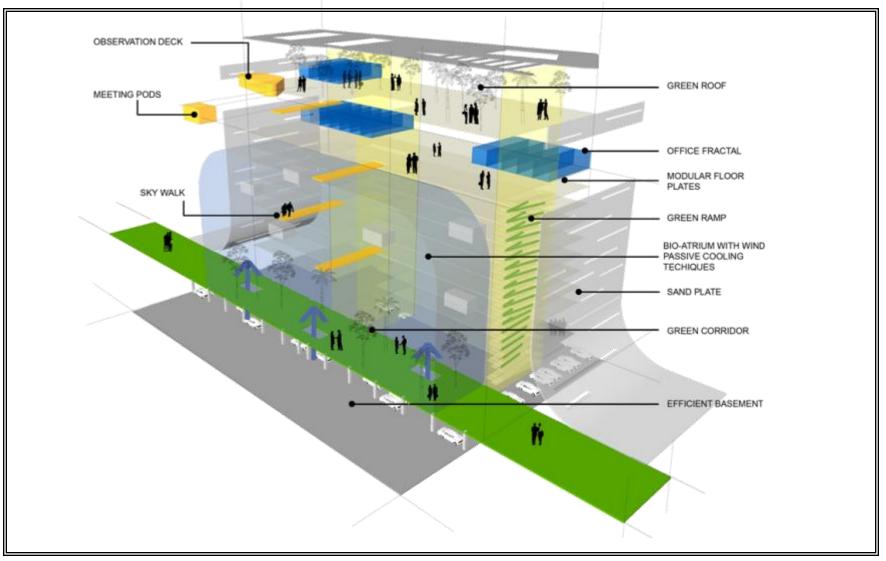

## **DESIGN FRACTALS**

The IT here is seen as a FRACTAL. Modular and linear functionalism that promotes efficiency. In itself it may be divided and conversely combined each such adhesion results in the formation of a new culture of space one which is not defined by form but by the activity generated by the cohesion or segregation.

## MIXED USE INTEGRATED CAMPUS

• SpireTec propounds an environment of a holistic LIFE, where life and work are balanced through the creation of an integrated Mix-Use district. One in which work and life are not exclusive but intertwined through functions, interactive spaces that support recreation, education and all the small things that make the mundane story of daily life special.