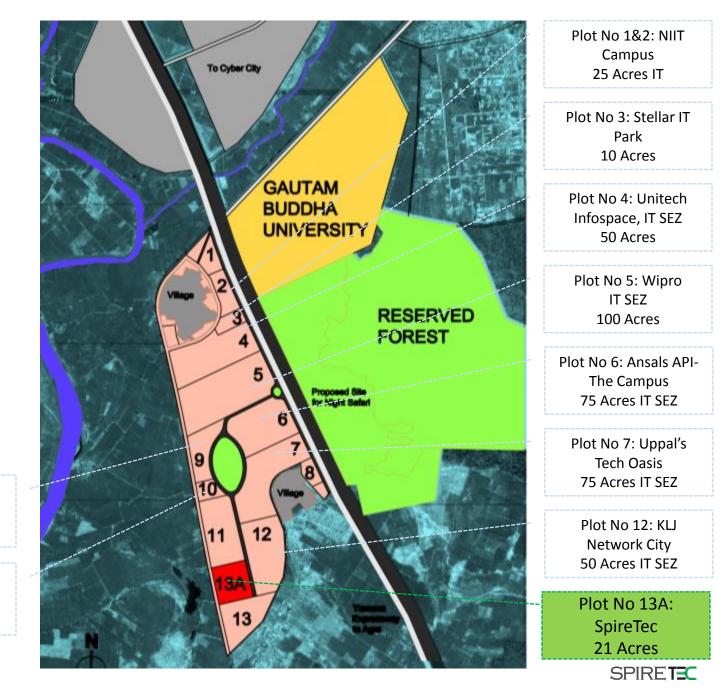

## LAYOUT MAP TECH ZONE 1

Plot No 9: Kessel I Valley 25 Acres

Plot No 10: Globus Business Park 10 Acres

DESIGN PRINCIPLES DES SIGN PRINCIPLES DESIGN PRINCIPLES DESIGN PRI DESIGN PRINCIPLES DES GN PRINCIPLES DESIGN PRINCIPLES DESIGN PRI