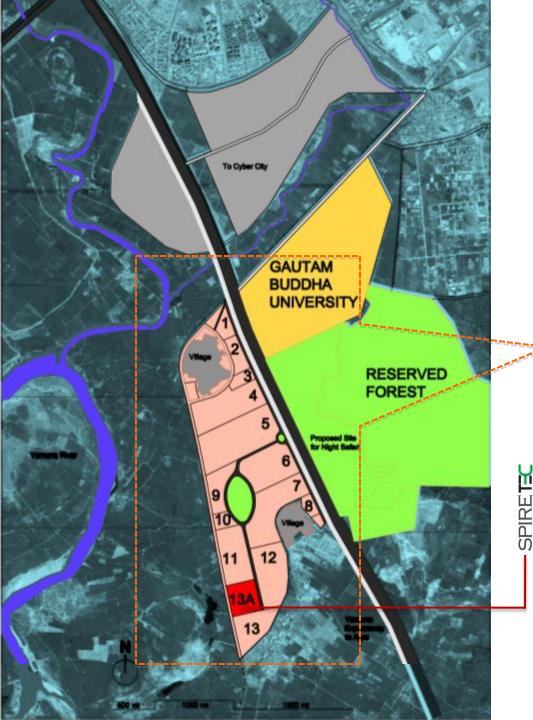

## TECH ZONE-1 600 ACRES IT PARK DEVELOPMENT

#### 2. Gautam Buddha University:

•GBU campus in Greater Noida, is a 511 acres

- About 84000 plus sq. mtrs of constructed area
- Sports Centre
- International Centre
- A fully residential campus housing 5000 students