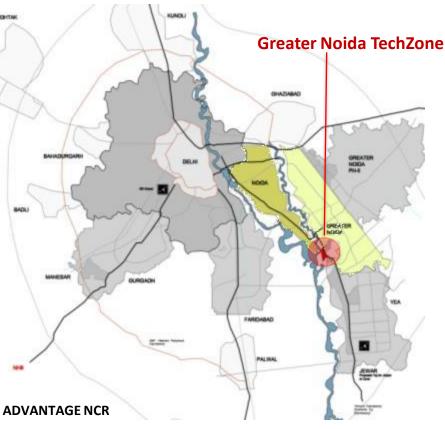

# DESIGN FOR LIFE & WORK DESIGN

Spread over **21 acres** of land, **SpireTec brings a new EDGE to the Greater Noida TechZone**, a location that is set to be the most desired business destination in the near future. With over **2.15 mn. sq. ft.** of a modern, grade-A technology complex,

#### **Greater Noida TechZone**

- Infrastructure & connectivity is the main driver for growth in the NCR.
- Up gradation of National Highways & Peripheral Expressways and MRT Systems.
- The Yamuna Expressway (Erstwhile Taj Expressway) to be operational by Oct 2010.
- Ph-1 of KMP expressway operational
- Largest IT/ITES hub in India.
- Progressive governments in Delhi, Haryana & UP creating an investor friendly framework.
- **Proposed International Airport** at Zevar, along the Yamuna Expressway.
- Eastern Peripheral Expressway to connect Gurgaon, Faridabad and Noida.