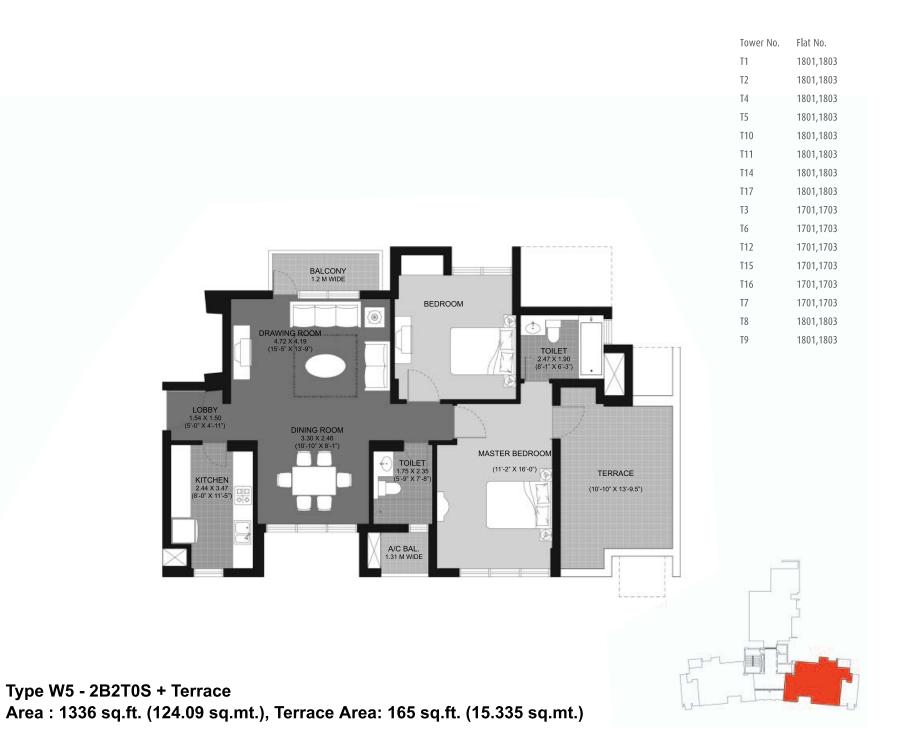

BALCONY 1.2 M WIDE

DRAWING ROOM 4.72 X 4.19 (15'-5" X 13'-9") ۲

Tower No. Flat No. T3 0201, 0301, 0401, 0701, 0801, 1201, 1401, 0203, 0303, 0403, 0703, 0803, 1203, 1403 T6 0201, 0301, 0401, 0701, 0801, 1201, 1401, 0203, 0303, 0403, 0703, 0803, 1203, 1403 T12 0201, 0301, 0401, 0701, 0801, 1201, 1401, 0203, 0303, 0403, 0703, 0803, 1203, 1403 T15 0201, 0301, 0401, 0701, 0801, 1201, 1401, 0203, 0303, 0403, 0703, 0803, 1203, 1403 0201, 0301, 0401, 0701, 0801, 1201, 1401, 0203, 0303, 0403, 0703, 0803, 1203, 1403 T16 T7 0201, 0301, 0401, 0701, 0801, 1201, 1401, 0203, 0303, 0403, 0703, 0803, 1203, 1403 T8 0201, 0301, 0401, 0701, 0801, 1401,1501, 0203, 0303, 0603, 0703, 1003, 1103, 1503 T9 0201, 0301, 0401, 0701, 0801, 1401,1501, 0203, 0303, 0603, 0703, 1003, 1103, 1503