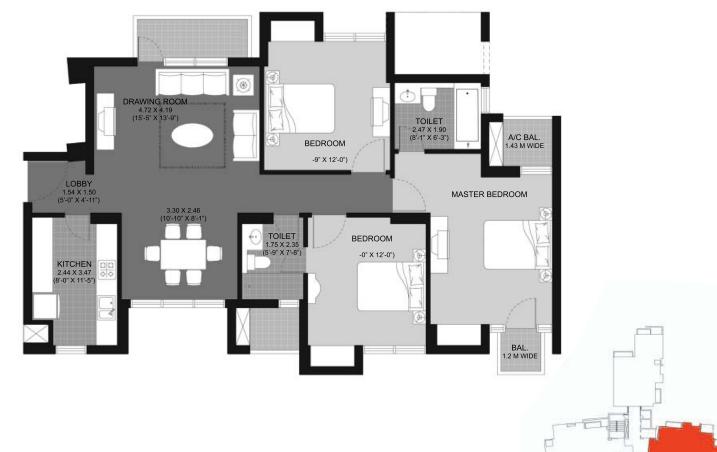

, 1103                     |
| T10       | G01, 0101, 0901, 1001, 1101, 1201, 0403, 0503, 1203, 1403 | T16       | G01, 0101, 0901, 1001, 1101, 0903, 1003, 1103                     |
| T11       | G01, 0101, 0901, 1001, 1101, 1201, 0403, 0503, 1203, 1403 | Τ7        | 0901, 1001, 1101, G03, 0103, 0903, 1003, 1103                     |
| T14       | G01, 0101, 0901, 1001, 1101, 1201, 0403, 0503, 1203, 1403 | T8        | 0901, 1001, 1101, 1201, G03, 0103, 0403, 0503, 1203, <sup>-</sup> |
| T17       | G01, 0101, 0901, 1001, 1101, 1201, 0403, 0503, 1203, 1403 | Т9        | 0901, 1001, 1101, 1201, G03, 0103, 0403, 0503, 1203,              |
|           |                                                           |           |                                                                   |



1403 1403

ball

Type W4 - 3B2T0S Area : 1629 sq.ft. (151.29 sq.mt.)



## Floor Plan

Flat No. Tower No. T1 1901,1903 1901,1903 T2 1901,1903 T4 T5 1901,1903 1901,1903 T10 T11 1901,1903 T14 1901,1903 1901,1903 T17 T3 1801,1803 1801,1803 T6 1801,1803 T12 T15 1801,1803 T16 1801,1803 T7 1801,1803 1901,1903 Τ8 T9 1901,1903



| Tower No. | Flat No.                                                                          |
|-----------|-----------------------------------------------------------------------------------|
| T3        | 602, 0102, 0202, 0302, 0402, 0502, 0602, 0702, 0802, 0902, 1002, 1102, 1202, 1402 |
| T6        | 602, 0102, 0202, 0302, 0402, 0502, 0602, 0702, 0802, 0902, 1002, 1102, 1202, 1402 |
| T12       | G02, 0102, 0202, 0302, 0402, 0502, 0602, 0702, 0802, 0902, 1002, 110