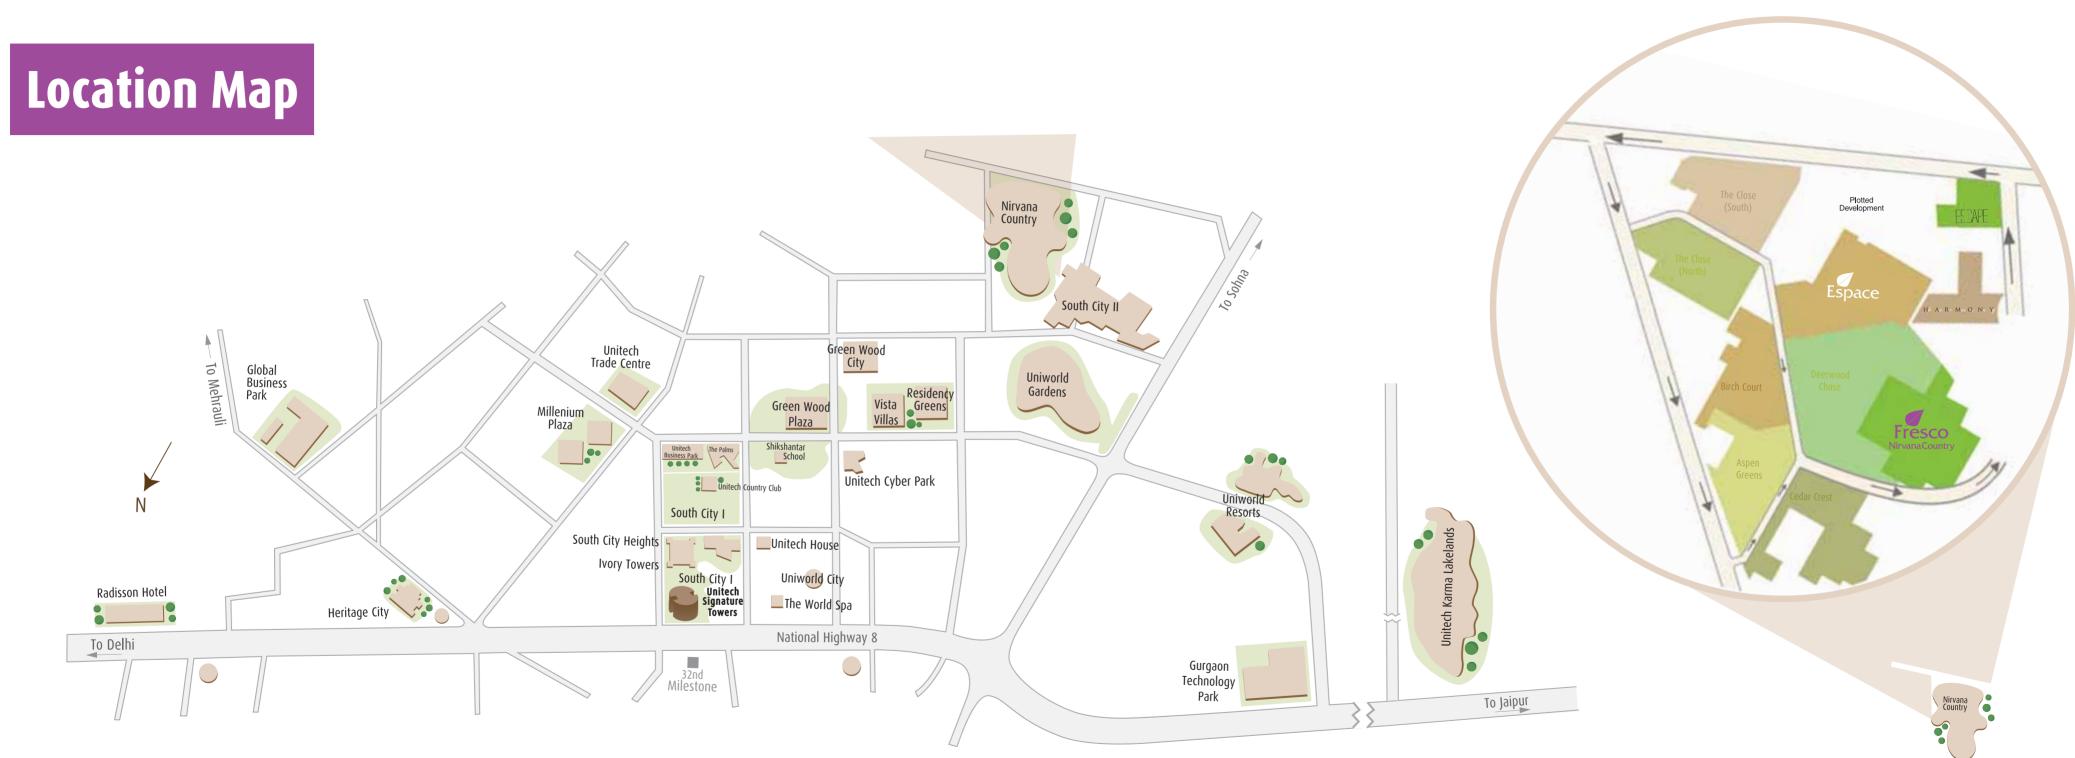

#### A break that will last a lifetime.





# Day View



# Night View





View of the club

### Site Plan

- A Club House
- **B** Swimming Pool
- C Children's Play Area
- D Organized Green
- E Tennis Court
- F Nursery School
- H Entrance
- J Service Entry
- K Service Building



### Floor Plans

A home at Fresco means enough space to keep everyone in the family happy. You will get all the space you need to unwind, relax and expand your mind. You can rejuvenate and refresh yourself in more ways than one. With airy bedrooms, captivating views and lots of stretching space, you'll love the internationally acclaimed design and the wide opens spaces surrounding your apartment.

#### Type W1 - 3B3T1S Area : 1877 sq.ft. (174.42 sq.mt.)



(11'-9" X 12'-0")

| Tower No. | Flat No.