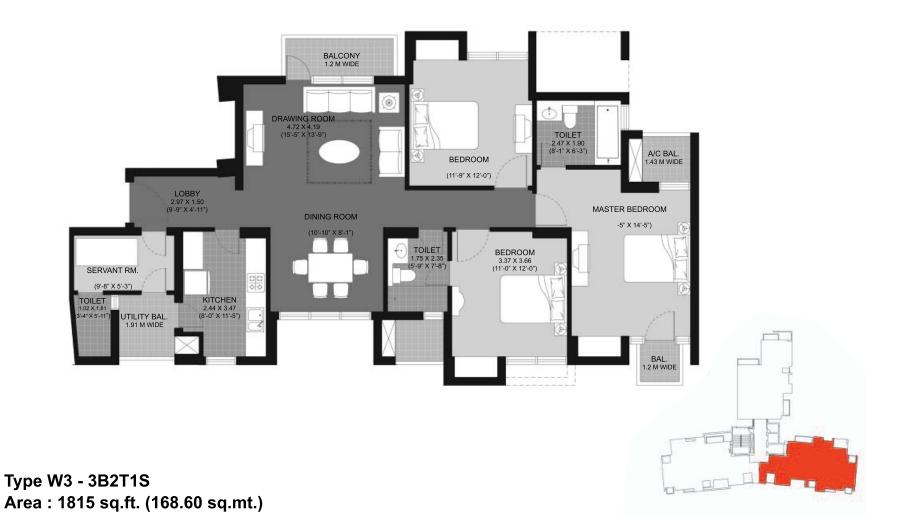

#### Type W1 - 3B3T1S Area : 1877 sq.ft. (174.42 sq.mt.)

(11'-9" X 12'-0")

| Tower No. | Flat No.                                                                          |
|-----------|-----------------------------------------------------------------------------------|
| T1        | 0201,0301, 0401, 0701, 0801, 1401, 1501, 0203, 0303, 0603, 0703, 1003, 1103, 1503 |
| T2        | 0201,0301, 0401, 0701, 0801, 1401, 1501, 0203, 0303, 0603, 0703, 1003, 1103, 1503 |
| T4        | 0201,0301, 0401, 0701, 0801, 1401, 1501, 0203, 0303, 0603, 0703, 1003, 1103, 1503 |
| T5        | 0201,0301, 0401, 0701, 0801, 1401, 1501, 0203, 0303, 0603, 0703, 1003, 1103, 1503 |
| T10       | 0201,0301, 0401, 0701, 0801, 1401, 1501, 0203, 0303, 0603, 0703, 1003, 1103, 1503 |
| T11       | 0201,0301, 0401, 0701, 0801, 1401, 1501, 0203, 0303, 0603, 0703, 1003, 1103, 1503 |
| T14       | 0201,0301, 0401, 0701, 0801, 1401, 1501, 0203, 0303, 0603, 0703, 1003, 1103, 1503 |
| T17       | 0201,0301, 0401, 0701, 0801, 1401, 1501, 0203, 0303, 0603, 0703, 1003, 1103, 1503 |