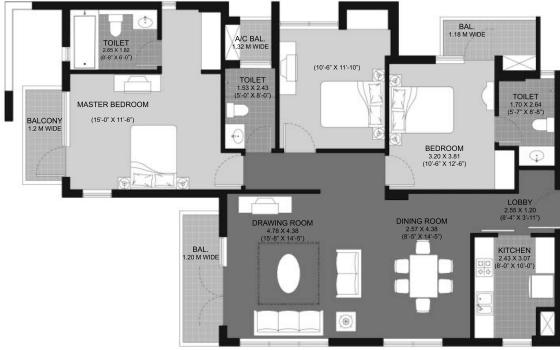

### Floor Plans

A home at Fresco means enough space to keep everyone in the family happy. You will get all the space you need to unwind, relax and expand your mind. You can rejuvenate and refresh yourself in more ways than one. With airy bedrooms, captivating views and lots of stretching space, you'll love the internationally acclaimed design and the wide opens spaces surrounding your apartment.

BALCONY 1.2 M WIDE

DRAWING ROOM 4.72 X 4.19 (15'-5" X 13'-9") ۲

Tower No. Flat No. T3 0201, 0301, 0401, 0701, 0801, 1201, 1401, 0203, 0303, 0403, 0703, 0803, 1203, 1403 T6 0201, 0301, 0401, 0701, 0801, 1201, 1401, 0203, 0303, 0403, 0703, 0803, 1203, 1403 T12 0201, 0301, 0401, 0701, 0801, 1201, 1401, 0203, 0303, 0403, 0703, 0803, 1203, 1403 T15 0201, 0301, 0401, 0701, 0801, 1201, 1401, 0203, 0303, 0403, 0703, 0803, 1203, 1403 0201, 0301, 0401, 0701, 0801, 1201, 1401, 0203, 0303, 0403, 0703, 0803, 1203, 1403 T16 T7 0201, 0301, 0401, 0701, 0801, 1201, 1401, 0203, 0303, 0403, 0703, 0803, 1203, 1403 T8 0201, 0301, 0401, 0701, 0801, 1401,1501, 0203, 0303, 0603, 0703, 1003, 1103, 1503 T9 0201, 0301, 0401, 0701, 0801, 1401,1501, 0203, 0303, 0603, 0703, 1003, 1103, 1503

> A/C BAL. 1.43 M WIDE

TOILET 2.47 X 1.66 (8'-1" X 5'-5")

TOILET 2.47 X 1.90 (8'-1" X 6'-3")