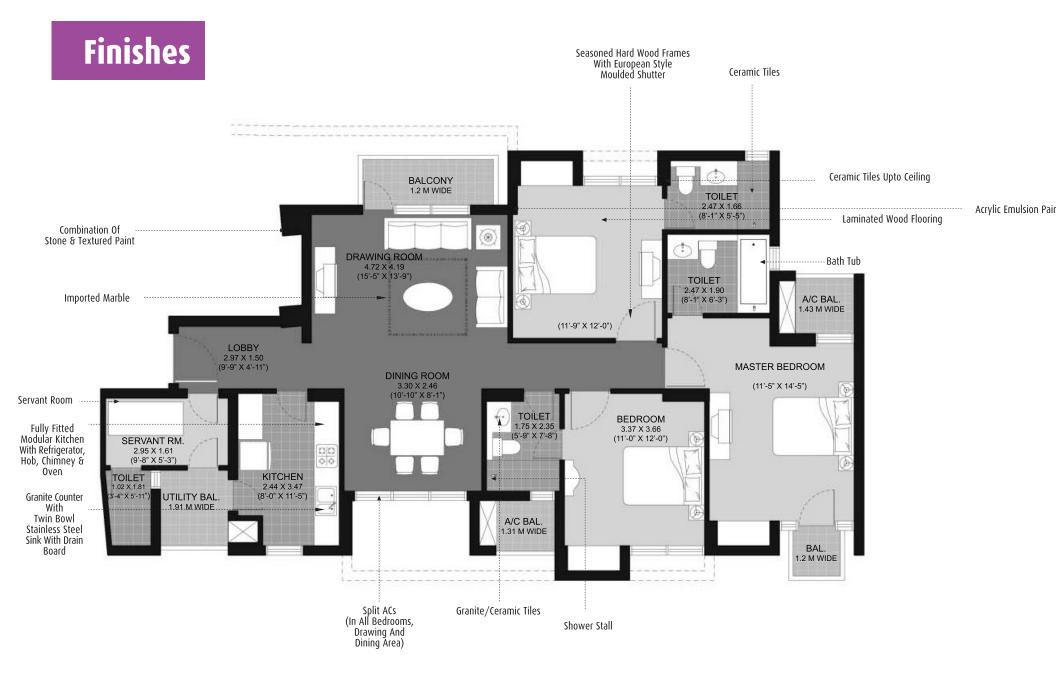

#### **Specifications & Amenities**

| Wall finish        | Internal<br>External                                         | <ul><li>Bedrooms</li><li>Servant Room</li></ul> | Acrylic emulsion paint<br>Oil bound distemper<br>Combination of stone & textured paint                                                                                                                                                                                                                                                                                                                                                                                   |
|--------------------|--------------------------------------------------------------|-------------------------------------------------|--------------------------------------------------------------------------------------------------------------------------------------------------------------------------------------------------------------------------------------------------------------------------------------------------------------------------------------------------------------------------------------------------------------------------------------------------------------------------|
| Flooring           | Living / Dining<br>Bedrooms<br>Servant Room                  |                                                 | Imported marble<br>Laminated wood flooring<br>Ceramic Tiles                                                                                                                                                                                                                                                                                                                                                                                                              |
| Kitchen<br>Toilets | Flooring<br>Dado<br>Platform<br>Flooring<br>Dado<br>Platform |                                                 | Fully fitted modular kitchen with refrigerator, hob, chimney & Oven<br>Ceramic tiles<br>Ceramic tiles-600mm above counter and upto 1500 mm above floor on non<br>counter walls<br>Granite counter with twin bowl stainless steel sink with drain board<br>Granite/Ceramic tiles<br>Select ceramic tiles up to ceiling<br>Granite/marble counter, white ceramic fixtures & single lever CP fitting, geysers<br>Bath tub in Master Bedroom, shower stall in other toilets. |
| Doors              | Internal                                                     |                                                 | Seasoned hardwood frames with European style moulded Shutter                                                                                                                                                                                                                                                                                                                                                                                                             |
| Electrical         |                                                              |                                                 | Copper wiring for all light & power points with M.C.Bs                                                                                                                                                                                                                                                                                                                                                                                                                   |
| Power back-up      |                                                              |                                                 | 100%                                                                                                                                                                                                                                                                                                                                                                                                                                                                     |
| Doors & Windows    | External                                                     |                                                 | Powder Coated / Anodized Aluminum                                                                                                                                                                                                                                                                                                                                                                                                                                        |
| Security           |                                                              |                                                 | Door phones                                                                                                                                                                                                                                                                                                                                                                                                                                                              |
| Air Conditioning   |                                                              |                                                 | Split ACs in all Bedroom, Drawing room & Dining area                                                                                                                                                                                                                                                                                                                                                                                                                     |