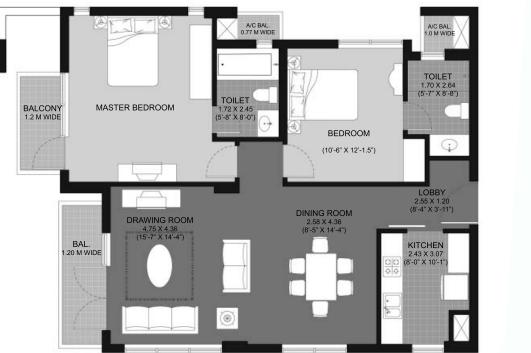

### Floor Plans

A home at Fresco means enough space to keep everyone in the family happy. You will get all the space you need to unwind, relax and expand your mind. You can rejuvenate and refresh yourself in more ways than one. With airy bedrooms, captivating views and lots of stretching space, you'll love the internationally acclaimed design and the wide opens spaces surrounding your apartment.

#### Type W1 - 3B3T1S Area : 1877 sq.ft. (174.42 sq.mt.)

(11'-9" X 12'-0")

| Tower No. | Flat No.                                                                          |
|-----------|-----------------------------------------------------------------------------------|
| T1        | 0201,0301, 0401, 0701, 0801, 1401, 1501, 0203, 0303, 0603, 0703, 1003, 1103, 1503 |
| T2        | 0201,0301, 0401, 0701, 0801, 1401, 1501, 0203, 0303, 0603, 0703, 1003, 1103, 1503 |
| T4        | 0201,0301, 0401, 0701, 0801, 1401, 1501, 0203, 0303, 0603, 0703, 1003, 1103, 1503 |
| T5        | 0201,0301, 0401, 0701, 0801, 1401, 1501, 0203, 0303, 0603, 0703, 1003, 1103, 1503 |
| T10       | 0201,0301, 0401, 0701, 0801, 1401, 1501, 0203, 0303, 0603, 0703, 1003, 1103, 1503 |
| T11       | 0201,0301, 0401, 0701, 0801, 1401, 1501, 0203, 0303, 0603, 0703, 1003, 1103, 1503 |
| T14       | 0201,0301, 0401, 0701, 0801, 1401, 1501, 0203, 0303, 0603, 0703, 1003, 1103, 1503 |
| T17       | 0201,0301, 0401, 0701, 0801, 1401, 1501, 0203, 0303, 0603, 0703, 1003, 1103, 1503 |

> A/C BAL. 1.43 M WIDE

TOILET 2.47 X 1.66 (8'-1" X 5'-5")

TOILET 2.47 X 1.90 (8'-1" X 6'-3")