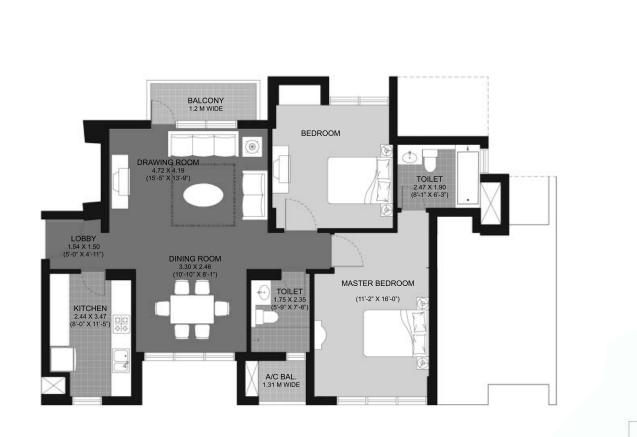

|
| T14       | G01, 0101, 0901, 1001, 1101, 1201, 0403, 0503, 1203, 1403 | T8        | 0901, 1001, 1101, 1201, G03, 0103, 0403, 0503, 1203, <sup>-</sup> |
| T17       | G01, 0101, 0901, 1001, 1101, 1201, 0403, 0503, 1203, 1403 | Т9        | 0901, 1001, 1101, 1201, G03, 0103, 0403, 0503, 1203,              |
|           |                                                           |           |                                                                   |



1403 1403

ball

Type W4 - 3B2T0S Area : 1629 sq.ft. (151.29 sq.mt.)



## Floor Plan

Flat No. Tower No. T1 1901,1903 1901,1903 T2 1901,1903 T4 T5 1901,1903 1901,1903 T10 T11 1901,1903 T14 1901,1903 1901,1903 T17 T3 1801,1803 1801,1803 T6 1801,1803 T12 T15 1801,1803 T16 1801,1803 T7 1801,1803 1901,1903 Τ8 T9 1901,1903



| Tower No. | Flat No.                                                                          |
|-----------|-----------------------------------------------------------------------------------|
| T3        | 602, 0102, 0202, 0302, 0402, 0502, 0602, 0702, 0802, 0902, 1002, 1102, 1202, 1402 |
| T6        | 602, 0102, 0202, 0302, 0402, 0502, 0602, 0702, 0802, 0902, 1002, 1102, 1202, 1402 |
| T12       | G02, 0102, 0202, 0302, 0402, 0502, 0602, 0702, 0802, 0902, 1002, 1102, 1202, 1402 |
| T15       | G02, 0102, 0202, 0302, 0402, 0502, 0602, 0702, 0802, 0902, 1002, 1102, 1202, 1402 |
| T16       | 602, 0102, 0202, 0302, 0402, 0502, 0602, 0702, 0802, 0902, 1002, 1102, 1202, 1402 |
| T7        | 602, 0102, 0202, 0302, 0402, 0502, 0602, 0702, 0802, 0902, 1002, 1102, 1202, 1402 |
|           |