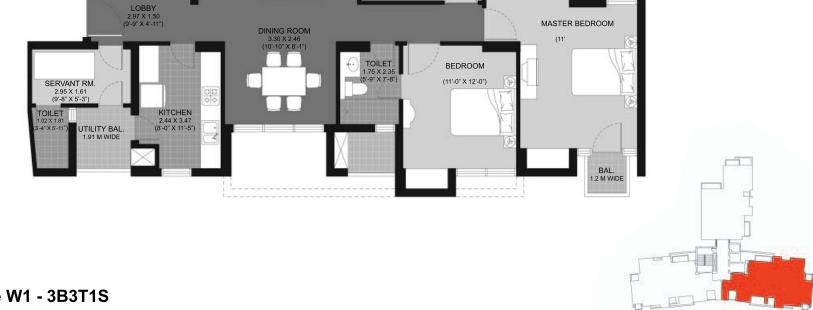

### Floor Plans

A home at Fresco means enough space to keep everyone in the family happy. You will get all the space you need to unwind, relax and expand your mind. You can rejuvenate and refresh yourself in more ways than one. With airy bedrooms, captivating views and lots of stretching space, you'll love the internationally acclaimed design and the wide opens spaces surrounding your apartment.

#### Type W1 - 3B3T1S Area : 1877 sq.ft. (174.42 sq.mt.)

(11'-9" X 12'-0")

| Tower No. | Flat No.                                                                          |
|-----------|-----------------------------------------------------------------------------------|
| T1        | 0201,0301, 0401, 0701, 0801, 1401, 1501, 0203, 0303, 0603, 0703, 1003, 1103, 1503 |
| T2        | 0201,0301, 0401, 0701, 0801, 1401, 1501, 0203, 0303, 0603, 0703, 1003, 1103, 1503 |
| T4        | 0201,0301, 0401, 0701, 0801, 1401, 1501, 0203, 0303, 0603, 0703, 1003, 1103, 1503 |
| T5        | 0201,0301, 0401, 0701, 0801, 1401, 1501, 0203, 0303, 0603, 0703, 1003, 1103, 1503 |
| T10       | 0201,0301, 0401, 0701, 0801, 1401, 1501, 0203, 0303, 0603, 0703, 1003, 1103, 1503 |
| T11       | 0201,0301, 0401, 0701, 0801, 1401, 1501, 0203, 0303, 0603, 0703, 1003, 1103, 1503 |
| T14       | 0201,0301, 0401, 0701, 0801, 1401, 1501, 0203, 0303, 0603, 0703, 1003, 1103, 1503 |
| T17       | 0201,0301, 0401, 0701, 0801, 1401, 1501, 0203, 0303, 0603, 0703, 1003, 1103, 1503 |